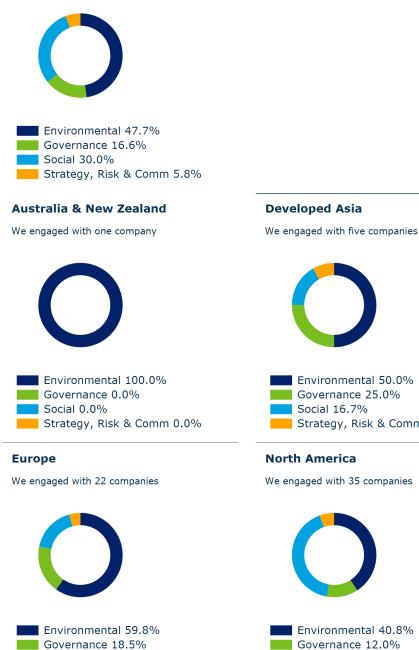

## **Engagement by region**

We engaged with 75 companies held in the Lothian Pension Fund portfolio on a range of 277 environmental, social and governance issues and objectives

### Global

We engaged with 75 companies

Environmental 50.0% Governance 25.0% Strategy, Risk & Comm 8.3%

We engaged with 35 companies

Environmental 40.8% Governance 12.0% Social 41.6% Strategy, Risk & Comm 5.6%