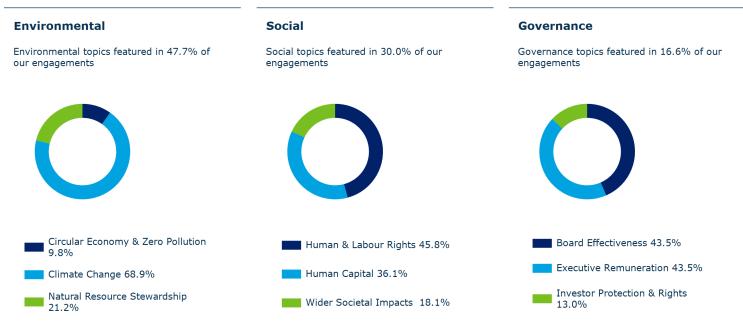

## **Engagement by Meta theme**

We engaged with 75 companies held in the Lothian Pension Fund portfolio on a range of 277 environmental, social and governance issues and objectives

#### Strategy, Risk & Communication

Strategy, Risk & Communication topics featured in 5.8% of our engagements