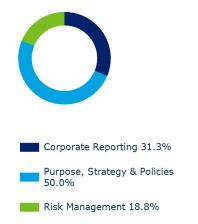

## **Engagement by Meta theme**

We engaged with 75 companies held in the Lothian Pension Fund portfolio on a range of 277 environmental, social and governance issues and objectives